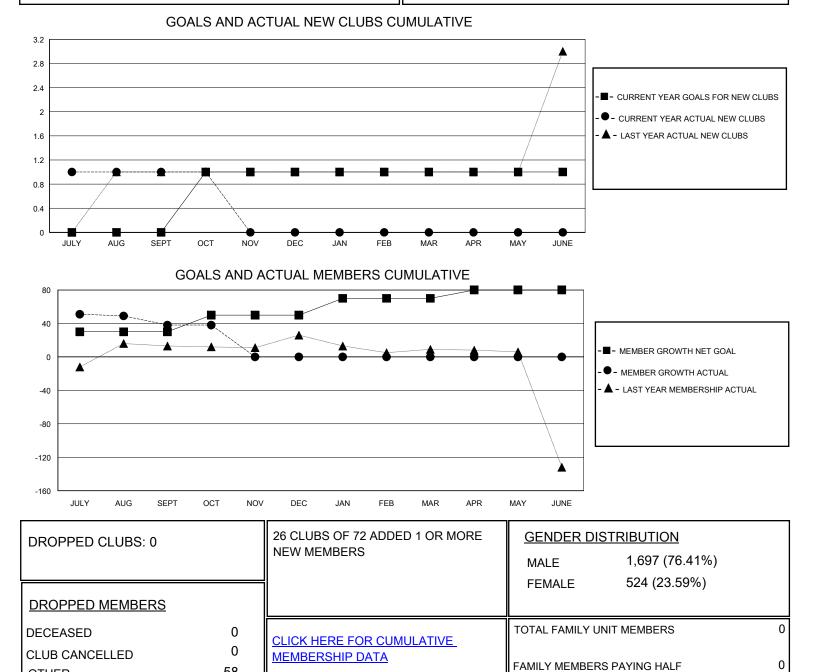

## MONTHLY MEMBERSHIP PROGRESS REPORT

District 3232 J

Results as of: 10/31/2024

| GMT:                  |               |           |               |                       |                       |                         | GMT CA                                             |
|-----------------------|---------------|-----------|---------------|-----------------------|-----------------------|-------------------------|----------------------------------------------------|
| Clubs                 |               |           |               | Members               |                       |                         |                                                    |
| RESULTS FOR 2024-2025 |               |           |               | RESULTS FOR 2024-2025 |                       |                         |                                                    |
| QUARTER               | NEW CLUB GOAL | NEW CLUBS | DROPPED CLUBS | QUARTER               | ER GROWTH NET<br>GOAL | MEMBER GROWTH<br>ACTUAL | DROPPED<br>MEMBERS ACTUAL<br>(including transfers) |
| JULY/AUG/SEPT         | 0             | 1         | 0             | JULY/AUG/SEPT         | 30                    | 111                     | 59                                                 |
| OCT/NOV/DEC           | 1             | 0         | 0             | OCT/NOV/DEC           | 20                    | 1                       | 1                                                  |
| JAN/FEB/MAR           | 0             | 0         | 0             | JAN/FEB/MAR           | 20                    | 0                       | 0                                                  |
| APR/MAY/JUNE          | 0             | 0         | 0             | APR/MAY/JUNE          | 10                    | 0                       | 0                                                  |